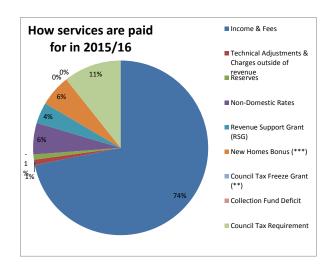

| 133.18             | 133.18             | 133.18             | 133.18                                                                                                                                                                                                         | 133.18             | 133.18             |  |  |  |  |  |  |  |  |
| Assumptions * Increase in Council Tax Base ** Council Tax Freeze Grant *** New Homes Bonus | Assumed that       | this does not o    | ontinue as a se    | parate grant (co   | Assumed there is an annual increase in the base of 1.5%.  Assumed there is an annual increase in the base of 1.5%.  Assumed that this does not continue as a separate grant (could be "rolled-up" within RSG). |                    |                    |  |  |  |  |  |  |  |  |







### 1.4 Revenue Reserves

1.4.1 The previous section has shown that the Council has met its stated commitment to freeze Council Tax from 2015/16 through to 2019/20. However, this commitment has required the extensive use of Revenue Reserves as is shown in Table G below over the MTFS period (a total use of £6.263m).

|                           | Forecast | Budget  | Medium Term Financial Strategy |         |         |         |  |  |  |  |  |
|---------------------------|----------|---------|--------------------------------|---------|---------|---------|--|--|--|--|--|
| Table G                   | 2014/15  | 2015/16 | 2016/17                        | 2017/18 | 2018/19 | 2019/20 |  |  |  |  |  |
|                           | £ 000's  | £ 000's | £ 000's                        | £ 000