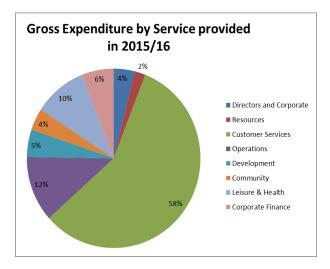

| 133.18             | 133.18             | 133.18             | 133.18                                                                                                                                                                                                         | 133.18             | 133.18             |  |  |  |  |  |  |  |  |
| Assumptions * Increase in Council Tax Base ** Council Tax Freeze Grant *** New Homes Bonus | Assumed that       | this does not o    | ontinue as a se    | parate grant (co   | Assumed there is an annual increase in the base of 1.5%.  Assumed there is an annual increase in the base of 1.5%.  Assumed that this does not continue as a separate grant (could be "rolled-up" within RSG). |                    |                    |  |  |  |  |  |  |  |  |







### 1.4 Revenue Reserves

1.4.1 The previous section has shown that the Council has met its stated commitment to freeze Council Tax from 2015/16 through to 2019/20. However, this commitment has required the extensive use of Revenue Reserves as is shown in Table G below over the MTFS period (a total use of £6.263m).

|                           | Forecast | Budget  | Medium Term Financial Strategy |         |         |         |  |  |  |  |  |
|---------------------------|----------|---------|--------------------------------|---------|---------|---------|--|--|--|--|--|
| Table G                   | 2014/15  | 2015/16 | 2016/17                        | 2017/18 | 2018/19 | 2019/20 |  |  |  |  |  |
|                           | £ 000's  | £ 000's | £ 000's                        | £ 000's