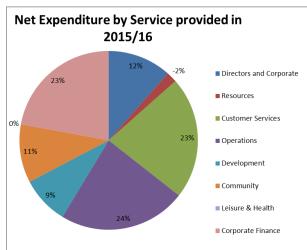

| 133.18             | 133.18             | 133.18             | 133.18                                                                                                                                                                                                         | 133.18             | 133.18             |  |  |  |  |  |  |  |  |
| Assumptions * Increase in Council Tax Base ** Council Tax Freeze Grant *** New Homes Bonus | Assumed that       | this does not o    | ontinue as a se    | parate grant (co   | Assumed there is an annual increase in the base of 1.5%.  Assumed there is an annual increase in the base of 1.5%.  Assumed that this does not continue as a separate grant (could be "rolled-up" within RSG). |                    |                    |  |  |  |  |  |  |  |  |







### 1.4 Revenue Reserves

1.4.1 The previous section has shown that the Council has met its stated commitment to freeze Council Tax from 2015/16 through to 2019/20. However, this commitment has required the extensive use of Revenue Reserves as is shown in Table G below over the MTFS period (a total use of £6.263m).

|                           | Forecast | Budget  | Medium Term Financial Strategy |         |         |         |  |  |  |  |  |
|---------------------------|----------|---------|--------------------------------|---------|---------|---------|--|--|--|--|--|
| Table G                   | 2014/15  | 2015/16 | 2016/17                        | 2017/18 | 2018/19 | 2019/20 |  |  |  |  |  |
|                           | £ 000's  | £ 000's | £ 000's                        | £ 000's |