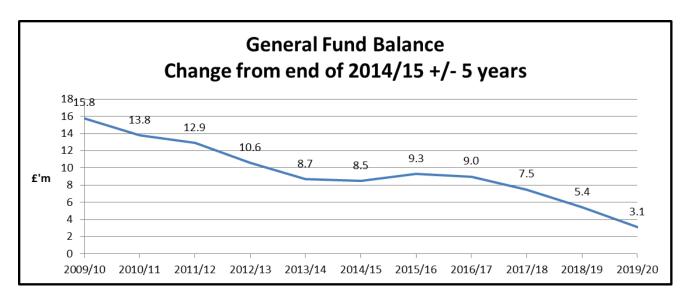

|         |                                |         |         |         |  |  |  |  |  |
| Brought forward           | 8,684    | 8,537   | 9,334                          | 9,036   | 7,499   | 5,426   |  |  |  |  |  |
| Contribution<br>(to)/from | (147)    | 797     | (298)                          | (1,537) | (2,073) | (2,355) |  |  |  |  |  |
| Carried forward           | 8,537    | 9,334   | 9,036                          | 7,499   | 5,426   | 3,071   |  |  |  |  |  |

1.4.2 What this table shows is that if the Council takes no further action, then the current financial position of the Council does maintain a level of reserves above the £3.0m that was agreed by Cabinet in January 2015. However, such use of reserves does not support the principles of financial sustainability.



## 2.0 REVENUE OPERATIONAL BUDGETS AND MEDIUM TERM FINANCIAL STRATEGY

### 2.1 Subjective Analysis of Spend and Income

| l ctuo!          |                             | 1                                | Fa :                | D                 |           | D.,,d           | 2015/16   |                                | Medium Term Financial Strategy |              |             |               |
|------------------|-----------------------------|----------------------------------|---------------------|-------------------|-----------|-----------------|-----------|--------------------------------|--------------------------------|--------------|-------------|---------------|
| Actual<br>013/14 | Subjective Analy            | rsis : Controllable only         | Forecast<br>2014/15 | Budget<b