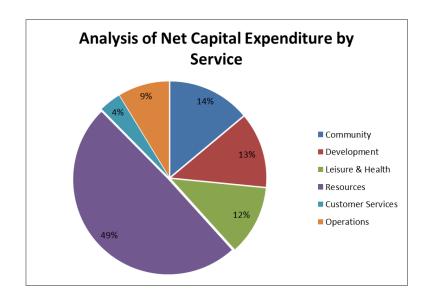

|
| <ul> <li>Capital R</li> </ul>    | eceipts                                                 | (600)    | (600)    | (400)   | (300)    | (300)    | (300)   |
| <ul> <li>Grants &amp;</li> </ul> | Contributions                                           | (6,786)  | (1,114)  | (400)   | (925)    | (763)    | (1,182) |
| <ul> <li>Borrowing</li> </ul>    | : Internal                                              | (2,688)  | (465)    | 1,026   | 2,259    | 2,810    | 1,864   |
|                                  | External                                                | 0        | (10,000) | (5,000) | (5,000)  | (5,000)  | (5,000) |
|                                  |                                                         |          |          |         |          | -        | i       |



3.2 The following table illustrates the estimated revenue costs and benefits, to the council, relating to the capital projects noted above.

| Table I                                        |                       | Forecast | Budget  | Medi    | um Term I | inancial St | rategy  |
|------------------------------------------------|-----------------------|----------|---------|---------|-----------|-------------|---------|
|                                                |                       | 2014/15  | 2015/16 | 2016/17 | 2017/18   | 2018/19     | 2016/20 |
|                                                |                       | £000     | £000    | £000    | £000      | £000        | £000    |
| One Leisure Huntingdon Impressions Extension   | Employees             | 0        | 0